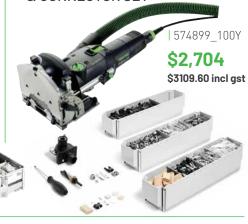

## DOMINO CONNECTOR KIT **FURNITURE & CABINET CONNECTORS**

#### **INCLUDES**

- 110 assorted corner and centre panel connectors
- 200 assorted coloured cover caps
- 20 x D8x36mm dominos
- drilling template and hinge location cutter

KV-SYS D8 | 576797

\$886

\$1018.90 incl gst

# DF500 IN BLUE SYSTAINER & CONNECTOR SET