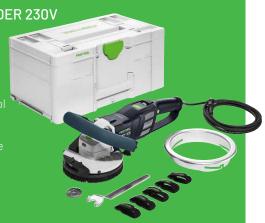

### **RENOVATION GRINDER 230V**

- · virtually dust free when used with Festool

**RG130 ECI** | 577049

\$1880 \$2162 incl gst