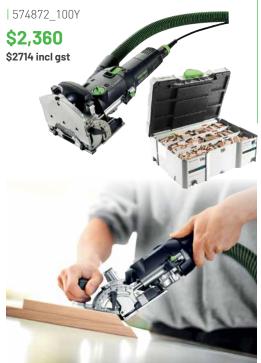

#### INCLUDES:

- 5 cutters 4,5,6,8,10mm
- DOMINOs 4x20, 5x30, 6x40, 8x40, 10x50mm
- 1060 piece pack, in Systainer

| 576794 **\$542 \$623.30** incl gst

## **DF500 IN BLUE SYSTAINER &** DOMINO ASSORTMENT SET