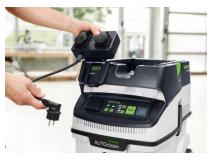

# **CLEANTEC MOBILE DUST EXTRACTORS**

## FOR WORKSHOPS AND CONSTRUCTION SITES

**BLUETOOTH** as standard with touch operation for intuitive control of the

- Enables automatic start of the extractor with Festool cordless
- Alternatively use the optional remote to switch on / off Festool power tools

#### SOCKET MODULE SD I CT26-36

- for connecting up to 2 power tools (note amp restrictions apply)
- permits switching from auto start to continuous power, e.g. for a charger

| 578087 **\$320 \$368** incl gst

REMOTE CONTROL CT-FI

202098

\$110

\$126.50 incl ast