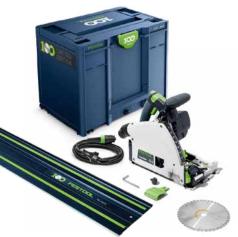

## 100 YEAR TSC55K CORDLESS PLUNGE **CUT SAW SET & 100 YEAR RAIL**

- 100 year blue systainer

\$1848 \$2125.20 incl gst

AVAILABLE FROM AUGUST **BACKORDERS CAN BE PLACED** 