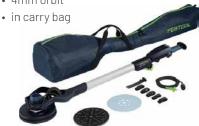

## PLANEX EASY LONG REACH **SANDER LHS 225**

- 215mm backing pad
- 1.6m long
- hook and loop fastener for plug-it cable
- · in carry bag

| 571937 **\$1930 \$2219.50** incl ast