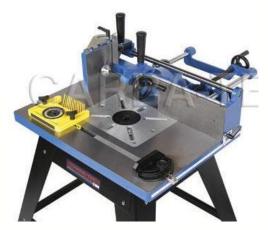

## CarbaTec RT-660 Router Table

**RT-660 Router Tables** 

Sold nationwide between July 2012 and October 2016

**Defect:** In the switch unit attached to the leg there have been some instances where the Phase and Neutral wires have been swapped to the output socket.